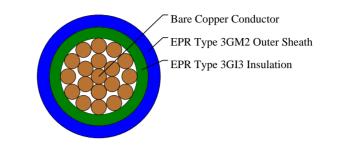

## CABLE CONSTRUCTION

Conductor: Bare copper stranded class 5 to VDE0295, IEC 60228 Insulation: EPR type 3GI3 Outer Sheath: EPR type 3GM2, coloured blue